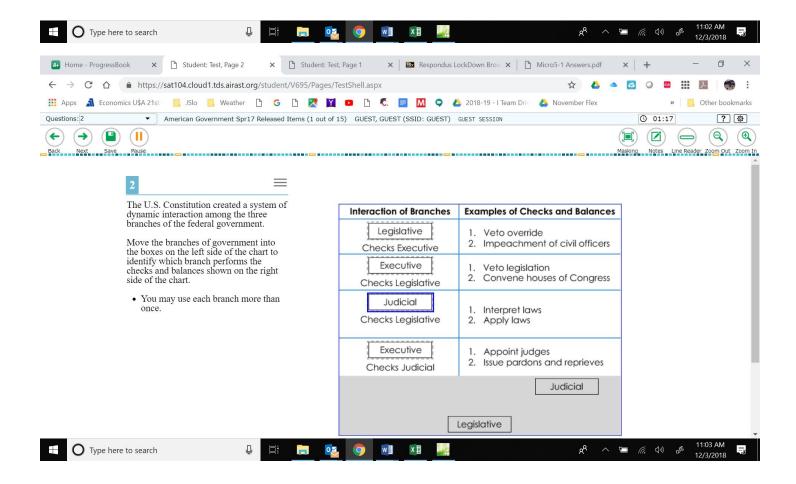

## **Spring 2017 Government EOC Answers**

(D) All of them involve enabling opposing parties to have their positions accepted.

| 🜆 Home - ProgressBook 🛛 🗙 🕒 Student: Test, Page                                                                                 | e 3 🗙 🗋 Student: Test                 | t, Page 1 🛛 🗙 🛛 📴 Respor    | ndus LockDown Brov 🗙 🃋 🗋                              | Micro5-1 Answers.pdf | ×   +               | - 0 ×                                  |
|---------------------------------------------------------------------------------------------------------------------------------|---------------------------------------|-----------------------------|-------------------------------------------------------|----------------------|---------------------|----------------------------------------|
| $\leftrightarrow$ $\rightarrow$ C $\triangle$ https://sat104.cloud1.tds.aira                                                    | ast.org/student/V695/Pages/T          | estShell.aspx               |                                                       | ☆ 🝐                  | a 🙆 🥥 🛯             | a 🔢 💹   🎲 E                            |
| 🔢 Apps 🔺 Economics U\$A 21st 🛛 📙 JSlo 📙 Weat                                                                                    | her 🗅 G 🗅 🔀 🔟                         | 🖸 🗅 🐔 📃 🕅 🔇                 | 🔰 🔼 2018-19 - I Team Driv                             | 🝐 November Flex      |                     | »   📙 Other bookmarks                  |
| Questions: 3   American Government                                                                                              | Spr17 Released Items (2 out of 1      | 15) GUEST, GUEST (SSID: GUE | ST) GUEST SESSION                                     |                      | O 01:4              | 43 <b>?</b> 🕸                          |
| $(\leftarrow)$ $(\rightarrow)$ $(\blacksquare)$ $(\blacksquare)$                                                                |                                       |                             |                                                       |                      |                     |                                        |
| Back Next Save Pause                                                                                                            |                                       |                             | ===                                                   |                      | Masking Notes       | Line Reader Zoom Out Zoom In           |
|                                                                                                                                 | _                                     |                             |                                                       |                      |                     |                                        |
| 3                                                                                                                               |                                       |                             |                                                       |                      |                     |                                        |
| In the second half of the twe<br>century, the three branches o<br>government took action to pr<br>civil rights of African-Ameri | f the U.S.<br>romote the              | U.S.                        | Government Action                                     | ns                   |                     |                                        |
| Move a branch label into eac<br>to show what that branch dic<br>civil rights to African Ameri                                   | l to extend<br>cans.                  | The Executive sent in       | the National Guard to                                 | integrate schools    | ; to                |                                        |
| You do not need to use all                                                                                                      | the labels.                           | ensure that African An      | nericans had access to                                | public educatio      | on.                 |                                        |
|                                                                                                                                 |                                       | The Branch passed           | a series of civil rights ar<br>Americans could exerci |                      |                     |                                        |
|                                                                                                                                 |                                       |                             | Judicial                                              |                      |                     |                                        |
|                                                                                                                                 |                                       |                             | Branch                                                |                      |                     |                                        |
| ➡ O Type here to search                                                                                                         | Q 🗄 🧰 🔯                               | 9 🖳 🛄                       | <u></u>                                               | Å .                  | ^ ≌ <i>(</i> @. ⊅)) | d <sup>3</sup> 11:03 AM<br>12/3/2018 ■ |
|                                                                                                                                 |                                       |                             |                                                       |                      |                     |                                        |
| 🕻 Mic5-3.JPG (585×611) 🛛 🗙 🆾 Micro5-2 An                                                                                        | swers.pdf 🗙 🎦 St                      | tudent: Test, Page 4        | < +                                                   |                      |                     | - 0 ×                                  |
| $\leftarrow$ $\rightarrow$ C $\triangle$ https://sat127.cloud1.tds.aira                                                         | ast.org/student/V695/Pages/T          | estShell.aspx               |                                                       | ☆ 👃                  | o 🙆 🖉               | a 🏭 🗾 👘 E                              |
| 🗰 Apps 🛛 着 Economics U\$A 21st 💷 📙 JSlo 🛛 📙 Weat                                                                                | her 🔯 G 🗋 🔣 🔟                         | 🖸 🗅 🐔 📃 M 🤇                 | 🄰 🝐 2018-19 - I Team Driv                             | 🝐 November Flex      |                     | » 📙 Other bookmarks                    |
| Questions: 4   American Government                                                                                              | Spr17 Released Items (0 out of 1      | 15) GUEST, GUEST (SSID: GUE | ST) GUEST SESSION                                     |                      | O 00:3              | 34 ? 🕸                                 |
| ← →<br>Back Next Save Pause                                                                                                     |                                       |                             |                                                       |                      | Masking Notes       | Line Reader Zoom Out Zoom Ir           |
| _                                                                                                                               |                                       |                             |                                                       |                      |                     | l l                                    |
| 4                                                                                                                               |                                       | Delata                      |                                                       |                      |                     |                                        |
| In the United States, the gov                                                                                                   | ernment uses<br>parv fiscal<br>Expand | Delete X                    |                                                       |                      |                     |                                        |
| expansionary and contraction<br>policies to affect conditions                                                                   |                                       |                             | Fiscal Policy                                         |                      |                     |                                        |
| economy.                                                                                                                        |                                       | Policy                      | Goal                                                  |                      |                     |                                        |
| Identify which fiscal policy suited for each situation.                                                                         | vould be best                         | Expand                      | End a recess                                          | ion                  |                     |                                        |